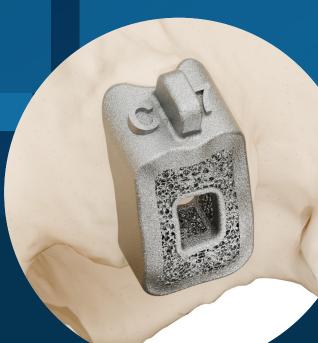

## Agenda

| Time       | Details                                                                                                                                                                 |
|------------|-------------------------------------------------------------------------------------------------------------------------------------------------------------------------|
| 0830-0900  | Registration                                                                                                                                                            |
| 0900-0945  | Cervical spondylomyelopathy – background, case selection, pre-operative imaging and planning                                                                            |
| 0945-1030  | Cervical vertebral distraction-fusion — technique, instrumentation, peri- and post-operative imaging                                                                    |
| 1030-1100  | Break                                                                                                                                                                   |
| 1100-1200  | Cervical vertebral distraction-fusion - risks, complications and troubleshooting                                                                                        |
| 1200-1300  | Lunch                                                                                                                                                                   |
| 13:00-1430 | Wet Lab Practical Session 1 - Bone grafting, approach to ventral neck and preparation of vertebrae, vertebral distraction and disc preparation                          |
| 1430-1500  | Break                                                                                                                                                                   |
| 1500-1700  | Wet Lab Practical Session 2 - Intervertebral spacer implantation, application of supporting instrumentation and spinal fixation with the Fusion Implants pedicle system |