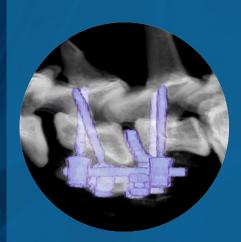

## CERVICAL DISTRACTION AND INTERBODY FUSION FOR CANINE CSM

## Agenda

| Time       | Details                                                                                                                                                                 |
|------------|-------------------------------------------------------------------------------------------------------------------------------------------------------------------------|
| 0830-0900  | Registration                                                                                                                                                            |
| 0900-0945  | Cervical spondylomyelopathy – background, case selection, pre-operative imaging and planning                                                                            |
| 0945-1030  | Cervical vertebral distraction-fusion — technique, instrumentation, peri- and post-operative imaging                                                                    |
| 1030-1100  | Break                                                                                                                                                                   |
| 1100-1200  | Cervical vertebral distraction-fusion - risks, complications and troubleshooting                                                                                        |
| 1200-1300  | Lunch                                                                                                                                                                   |
| 13:00-1430 | Wet Lab Practical Session 1 - Bone grafting, approach to ventral neck and preparation of vertebrae, vertebral distraction and disc preparation                          |
| 1430-1500  | Break                                                                                                                                                                   |
| 1500-1700  | Wet Lab Practical Session 2 - Intervertebral spacer implantation, application of supporting instrumentation and spinal fixation with the Fusion Implants pedicle system |