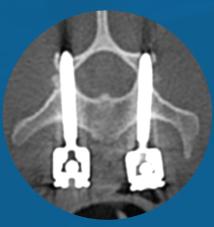

## CERVICAL DISTRACTION AND INTERBODY FUSION FOR CANINE CSM

## Agenda

| Time       | Details                                                                                                                                                                 |
|------------|-------------------------------------------------------------------------------------------------------------------------------------------------------------------------|
| 0830-0900  | Registration                                                                                                                                                            |
| 0900-0945  | Cervical spondylomyelopathy – background, case selection, pre-operative imaging and planning                                                                            |
| 0945-1030  | Cervical vertebral distraction-fusion — technique, instrumentation, peri- and post-operative imaging                                                                    |
| 1030-1100  | Break                                                                                                                                                                   |
| 1100-1200  | Cervical vertebral distraction-fusion - risks, complications and troubleshooting                                                                                        |
| 1200-1300  | Lunch                                                                                                                                                                   |
| 13:00-1430 | Wet Lab Practical Session 1 - Bone grafting, approach to ventral neck and preparation of vertebrae, vertebral distraction and disc preparation                          |
| 1430-1500  | Break                                                                                                                                                                   |
| 1500-1700  | Wet Lab Practical Session 2 - Intervertebral spacer implantation, application of supporting instrumentation and spinal fixation with the Fusion Implants pedicle system |